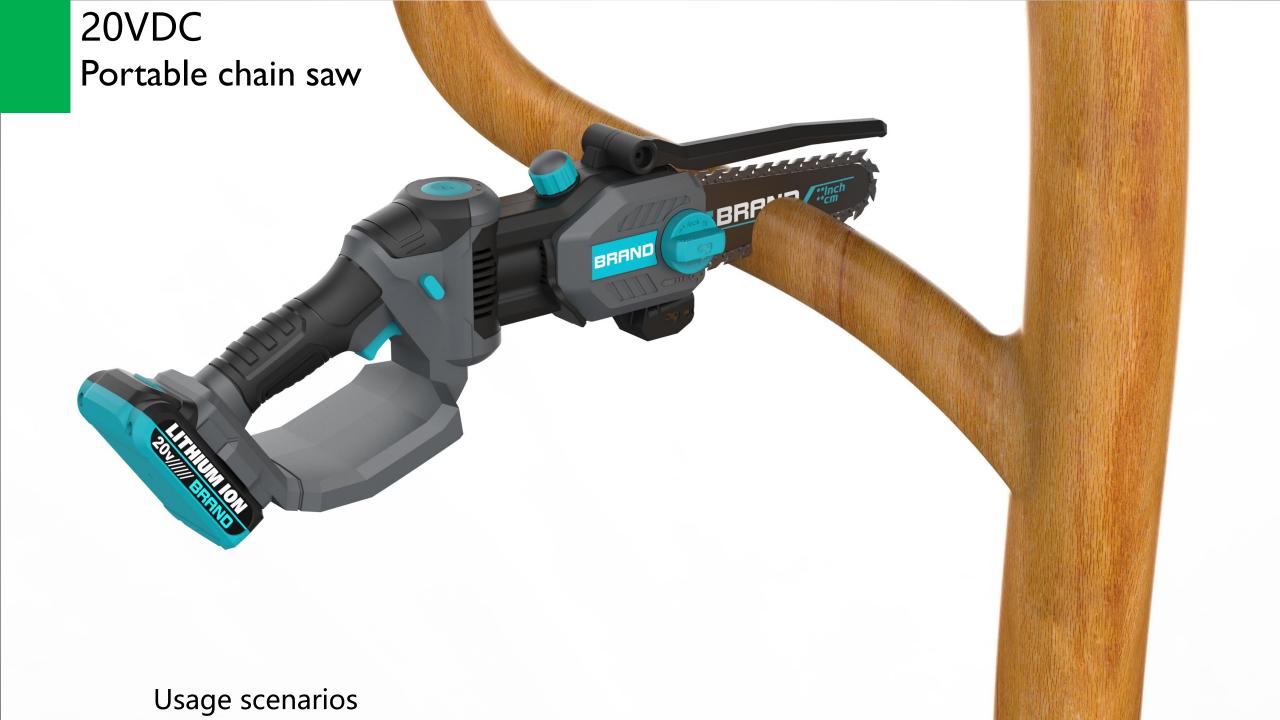

### Suzhou Pelifish Technology Co., Ltd.

• 20V DC wireless mini Chain Saw with Patented design -- change the saw blade angle to simulate of using a sickle which brings the most comfortable and convenience cutting, no more twist for your hand;

 Ergonomic design,<1.7Kg light weight mini body, provides optimization & convenience user experience;

- toolless tension chain, Anti blocking design of sawdust; handshake protection; lubricating of chain blades etc.
- $\bullet$  2000mAh Lithium battery , over 15mins run time per full charging ; 80pcs cut of  $\phi80mm$  wood and 40~50pcs cut of  $\phi100mm$  .

Left and Right total 90°

Usage scenarios

My second prototype sample test

My very first prototype

Usage scenarios