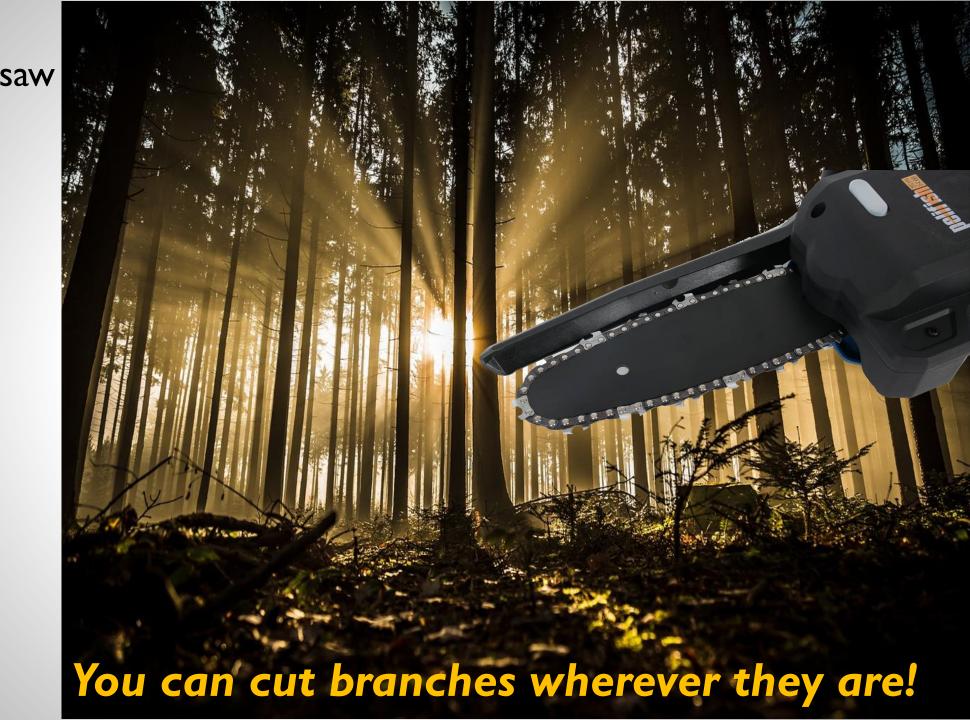

Left and Right total 90°

Usage scenarios

My second prototype sample test

My very first prototype

Usage scenarios