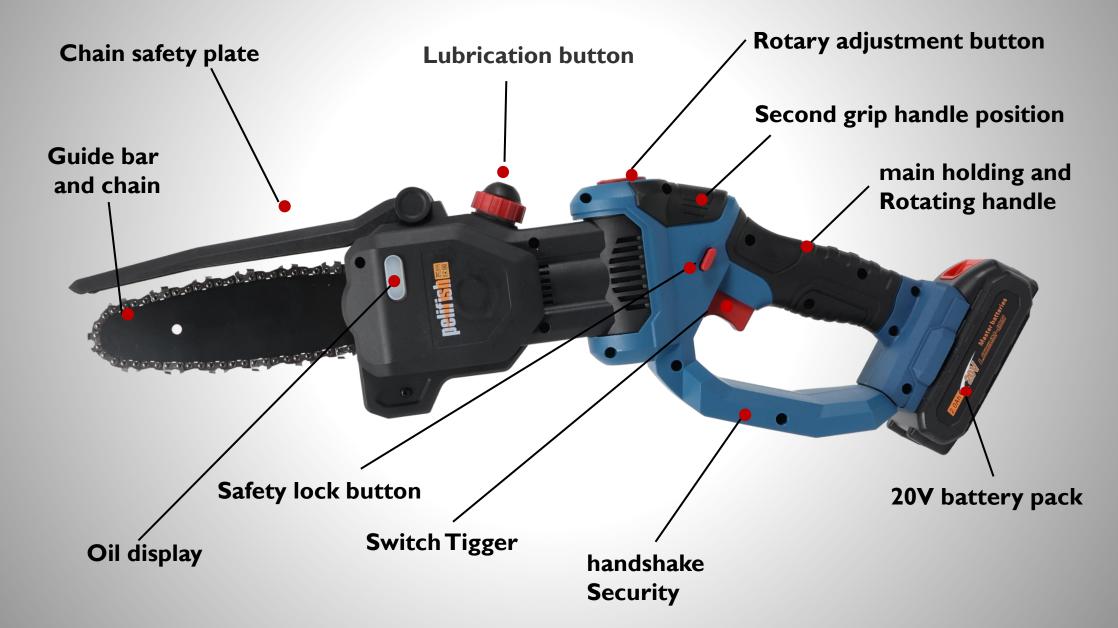

### Suzhou Pelifish Technology Co., Ltd.

• 20V DC wireless mini Chain Saw with Patented design -- change the saw blade angle to simulate of using a sickle which brings the most comfortable and convenience cutting, no more twist for your hand;

 Ergonomic design,<1.7Kg light weight mini body, provides optimization & convenience user experience;

- toolless tension chain, Anti blocking design of sawdust; handshake protection; lubricating of chain blades etc.
- $\bullet$  2000mAh Lithium battery , over 15mins run time per full charging ; 80pcs cut of  $\phi80mm$  wood and 40~50pcs cut of  $\phi100mm$  .

#### **Specification**

| Voltage (V)                             | 20V DC                                                                                                                                                                                                                                                                                                                                                                                                    |                                                   |
|-----------------------------------------|-----------------------------------------------------------------------------------------------------------------------------------------------------------------------------------------------------------------------------------------------------------------------------------------------------------------------------------------------------------------------------------------------------------|---------------------------------------------------|
| Capacity (AH)                           | 2.0Ah                                                                                                                                                                                                                                                                                                                                                                                                     |                                                   |
| Cut diameter (Max:mm)                   | <sup>1</sup> 6"(max. φ150)                                                                                                                                                                                                                                                                                                                                                                                |                                                   |
| Chain Spec.                             | 1/4"                                                                                                                                                                                                                                                                                                                                                                                                      | Chinese brand                                     |
| Sprocket teeth                          | 6                                                                                                                                                                                                                                                                                                                                                                                                         |                                                   |
| Cutting speed (m/s) No load speed (rpm) | 4.8m/s<br>3800rpm                                                                                                                                                                                                                                                                                                                                                                                         | to be Db confirmed after more actual cutting test |
| Continuous cutting time(min)            | 15 (no-load times 40min)                                                                                                                                                                                                                                                                                                                                                                                  |                                                   |
| Cutting times (80mm)                    | 80pcs                                                                                                                                                                                                                                                                                                                                                                                                     | To be Db confirmed after more actual cutting test |
| Charging time                           | fast charge: 2-2.5hr                                                                                                                                                                                                                                                                                                                                                                                      |                                                   |
| Function                                | <ol> <li>Special handle design: the handle can rotate 45° left and right</li> <li>toolless tension chain</li> <li>lubricating system: manual lubrication</li> <li>Customized bar to prevent chain from falling off</li> <li>Handshake security</li> <li>Chain safety protection</li> <li>Second grip handle position</li> <li>Anti blocking design of sawdust</li> <li>Over current protection</li> </ol> | N.W: <1.7KG                                       |