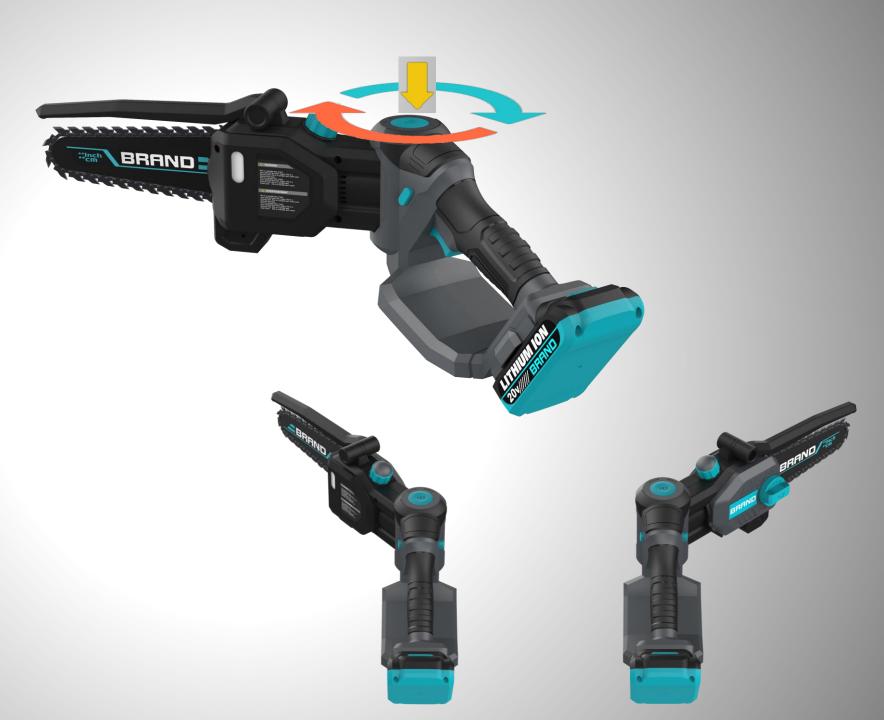

#### **Specification**

| Voltage (V)                             | 20V DC                                                                                                                                                                                                                                                                                                                                                                                                    |                                                   |
|-----------------------------------------|-----------------------------------------------------------------------------------------------------------------------------------------------------------------------------------------------------------------------------------------------------------------------------------------------------------------------------------------------------------------------------------------------------------|---------------------------------------------------|
| Capacity (AH)                           | 2.0Ah                                                                                                                                                                                                                                                                                                                                                                                                     |                                                   |
| Cut diameter (Max:mm)                   | <sup>1</sup> 6"(max. φ150)                                                                                                                                                                                                                                                                                                                                                                                |                                                   |
| Chain Spec.                             | 1/4"                                                                                                                                                                                                                                                                                                                                                                                                      | Chinese brand                                     |
| Sprocket teeth                          | 6                                                                                                                                                                                                                                                                                                                                                                                                         |                                                   |
| Cutting speed (m/s) No load speed (rpm) | 4.8m/s<br>3800rpm                                                                                                                                                                                                                                                                                                                                                                                         | to be Db confirmed after more actual cutting test |
| Continuous cutting time(min)            | 15 (no-load times 40min)                                                                                                                                                                                                                                                                                                                                                                                  |                                                   |
| Cutting times (80mm)                    | 80pcs                                                                                                                                                                                                                                                                                                                                                                                                     | To be Db confirmed after more actual cutting test |
| Charging time                           | fast charge: 2-2.5hr                                                                                                                                                                                                                                                                                                                                                                                      |                                                   |
| Function                                | <ol> <li>Special handle design: the handle can rotate 45° left and right</li> <li>toolless tension chain</li> <li>lubricating system: manual lubrication</li> <li>Customized bar to prevent chain from falling off</li> <li>Handshake security</li> <li>Chain safety protection</li> <li>Second grip handle position</li> <li>Anti blocking design of sawdust</li> <li>Over current protection</li> </ol> | N.W: <1.7KG                                       |