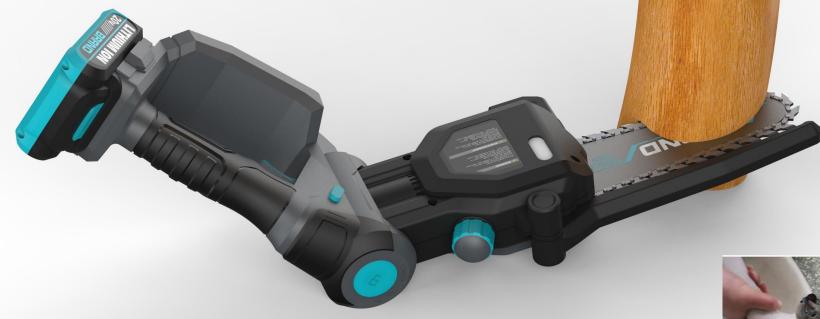

Left and Right total 90°

Usage scenarios

My second prototype sample test

My very first prototype

Usage scenarios