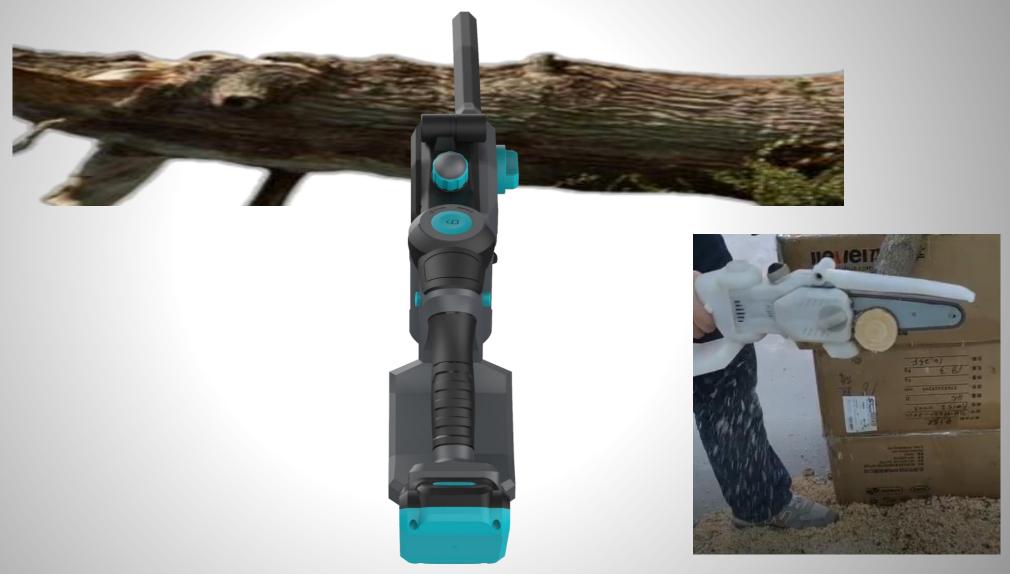

Left and Right total 90°

Usage scenarios

My second prototype sample test

My very first prototype

Usage scenarios