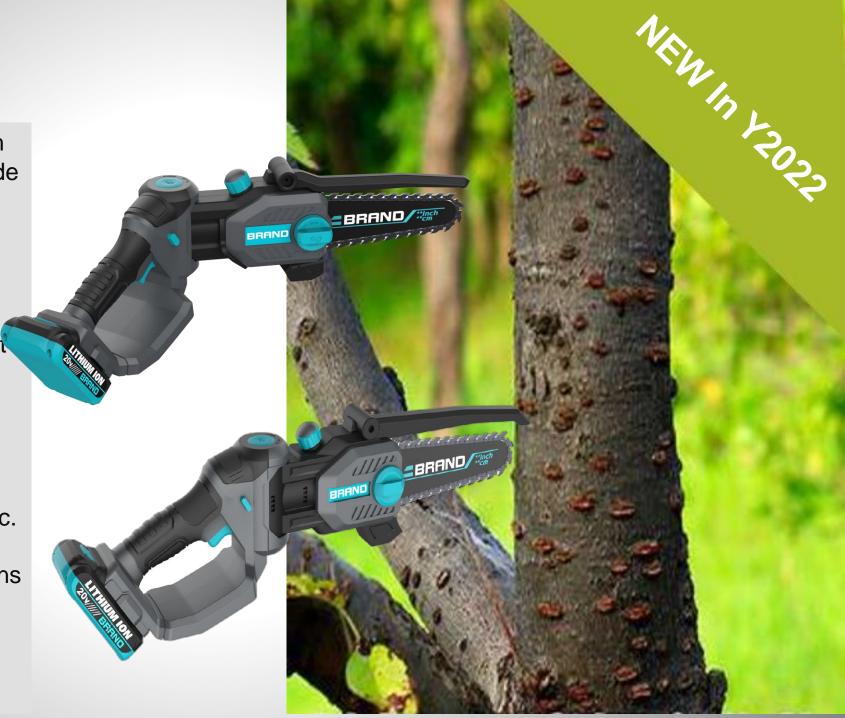

### Suzhou Pelifish Technology Co., Ltd.

• 20V DC wireless mini Chain Saw with Patented design -- change the saw blade angle to simulate of using a sickle which brings the most comfortable and convenience cutting, no more twist for your hand;

 Ergonomic design,<1.7Kg light weight mini body, provides optimization & convenience user experience;

- toolless tension chain, Anti blocking design of sawdust; handshake protection; lubricating of chain blades etc.
- $\bullet$  2000mAh Lithium battery , over 15mins run time per full charging ; 80pcs cut of  $\phi80mm$  wood and 40~50pcs cut of  $\phi100mm$  .