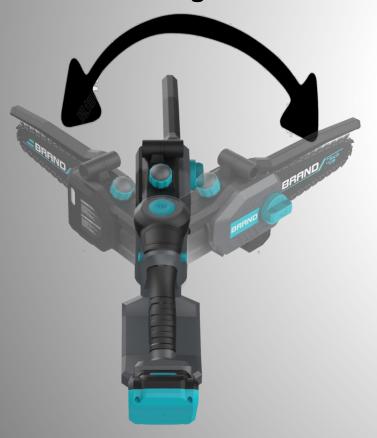

Left and Right total 90°

Usage scenarios

My second prototype sample test

My very first prototype

Usage scenarios

#### **Specification**

| Voltage (V)                             | 20V DC                                                                                                                                                                                                                                                                                                                                                                                                    |                                                   |
|-----------------------------------------|-----------------------------------------------------------------------------------------------------------------------------------------------------------------------------------------------------------------------------------------------------------------------------------------------------------------------------------------------------------------------------------------------------------|---------------------------------------------------|
| Capacity (AH)                           | 2.0Ah                                                                                                                                                                                                                                                                                                                                                                                                     |                                                   |
| Cut diameter (Max:mm)                   | <sup>1</sup> 6"(max. φ150)                                                                                                                                                                                                                                                                                                                                                                                |                                                   |
| Chain Spec.                             | 1/4"                                                                                                                                                                                                                                                                                                                                                                                                      | Chinese brand                                     |
| Sprocket teeth                          | 6                                                                                                                                                                                                                                                                                                                                                                                                         |                                                   |
| Cutting speed (m/s) No load speed (rpm) | 4.8m/s<br>3800rpm                                                                                                                                                                                                                                                                                                                                                                                         | to be Db confirmed after more actual cutting test |
| Continuous cutting time(min)            | 15 (no-load times 40min)                                                                                                                                                                                                                                                                                                                                                                                  |                                                   |
| Cutting times (80mm)                    | 80pcs                                                                                                                                                                                                                                                                                                                                                                                                     | To be Db confirmed after more actual cutting test |
| Charging time                           | fast charge: 2-2.5hr                                                                                                                                                                                                                                                                                                                                                                                      |                                                   |
| Function                                | <ol> <li>Special handle design: the handle can rotate 45° left and right</li> <li>toolless tension chain</li> <li>lubricating system: manual lubrication</li> <li>Customized bar to prevent chain from falling off</li> <li>Handshake security</li> <li>Chain safety protection</li> <li>Second grip handle position</li> <li>Anti blocking design of sawdust</li> <li>Over current protection</li> </ol> | N.W: <1.7KG                                       |