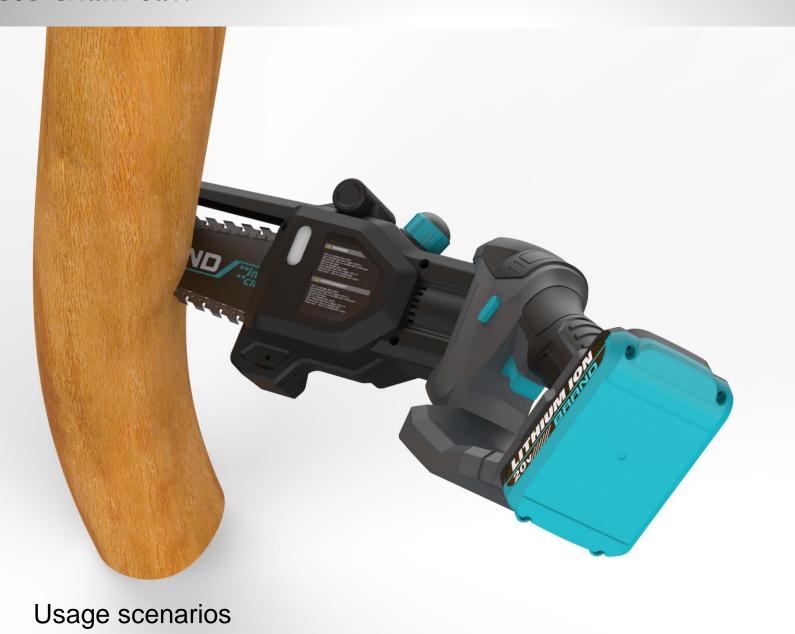

Left and Right total 90°

Usage scenarios

My second prototype sample test

My very first prototype

Usage scenarios