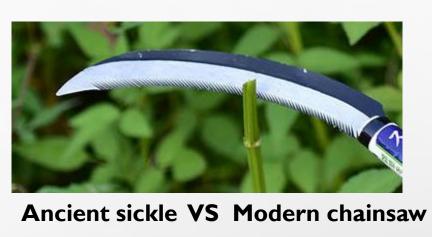

### Suzhou Pelifish Technology Co., Ltd.

• 20V DC wireless mini Chain Saw with Patented design -- change the saw blade angle to simulate of using a sickle which brings the most comfortable and convenience cutting, no more twist for your hand;